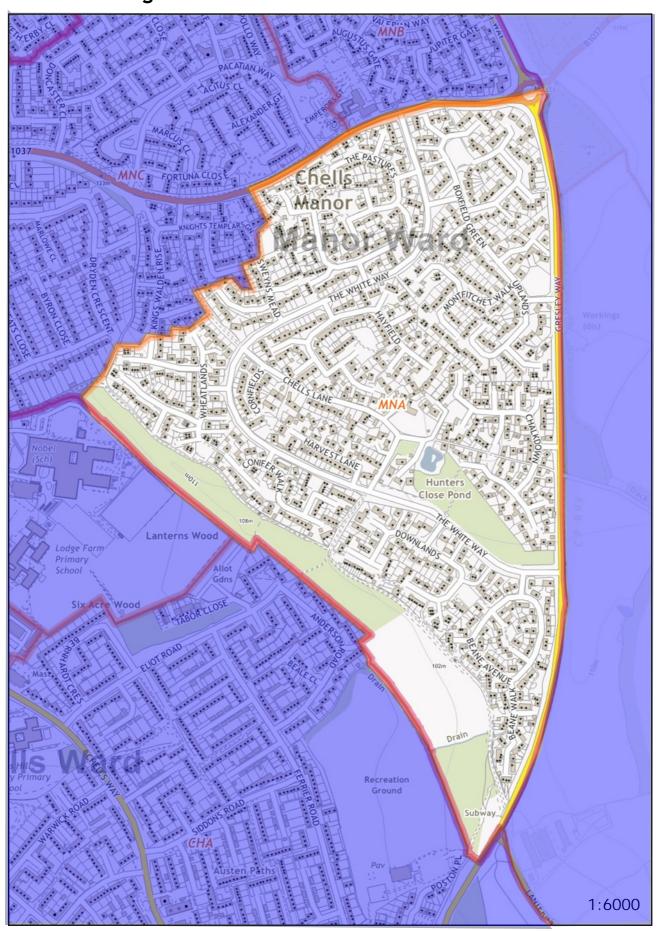

## Polling District MNA -Manor Borough Ward

Polling Place: Chells Manor Community Centre, 12 Emperor's Gate, SG2 7QX (within Polling District MNB)