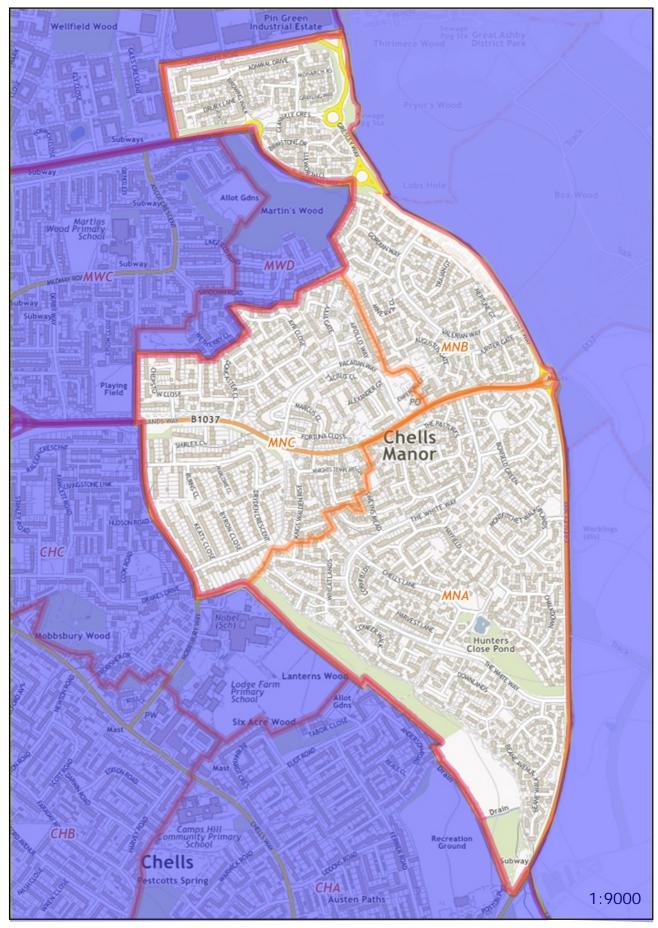

#### **MANOR WARD**

The map of Manor Ward and individual Polling Districts are available on the following pages. The Ward has three Polling Districts. Details of the reference letters and electorate information are set out below:

### Stevenage Constituency -Manor Borough Ward

Polling District and Places Review 2023 -

The Polling District designatory letters are referenced in the relevant area. The boundaries are shown edged in orange.