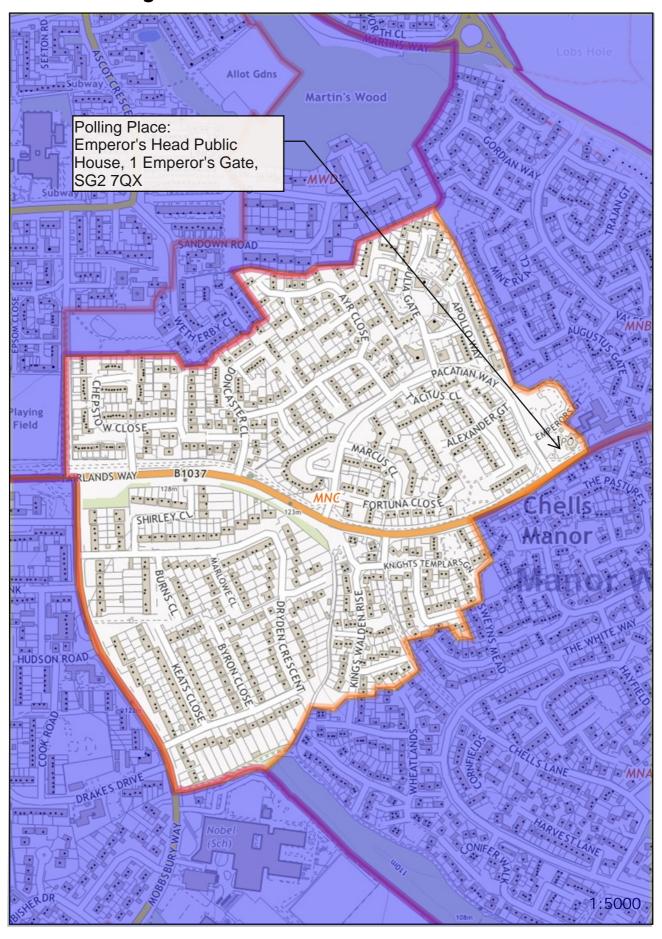

## Polling District MNC -Manor Borough Ward

#### **POLLING PLACES**

| Polling District | Polling Place                                             |
|------------------|-----------------------------------------------------------|
| MNA              | Chells Manor Community Centre, 12 Emperor's Gate, SG2 7QX |
| MNB              | Chells Manor Community Centre, 12 Emperor's Gate, SG2 7QX |
| MNC              | Emperor's Head Public House, 1 Emperor's Gate, SG2 7QX    |