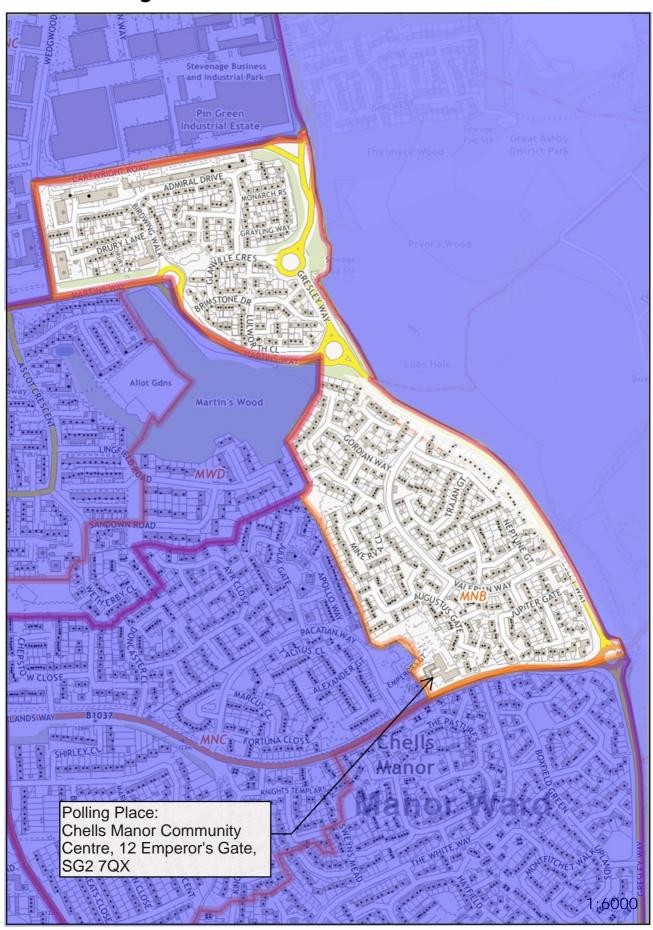

# Polling District MNB -Manor Borough Ward

#### **POLLING PLACES**

| Polling District | Polling Place                                             |
|------------------|-----------------------------------------------------------|
| MNA              | Chells Manor Community Centre, 12 Emperor's Gate, SG2 7QX |
| MNB              | Chells Manor Community Centre, 12 Emperor's Gate, SG2 7QX |
| MNC              | Emperor's Head Public House, 1 Emperor's Gate, SG2 7QX    |